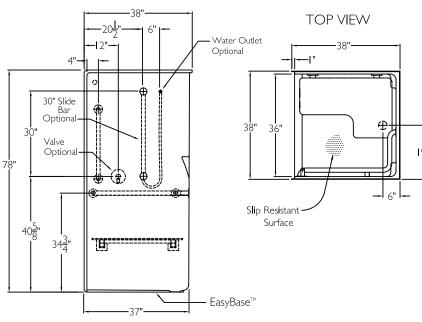

### SIDE VIEW

-38"

### TECHNICAL INFORMATION

OD 38" × 38" × 78"

ID 36" × 36" center point

LOAD FACTOR 1.06

HANDED BY Valve Wall