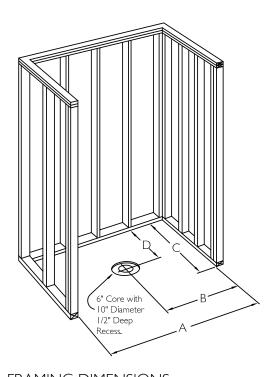

## CD Technical Data Sheet

# ACCESSIBLE SSS3838BF .75

NOTE: For ADA/ANSI compliance, pressure balancing mixing valve, hand-held shower with slide bar, vacuum breaker and 60" hose must be installed per ADA/ANSI guidelines.

# Curtain Rod Curtain Rod Grab Bar Soap Dish Grab Bar Fold Up Seat 453 8 393 44 344 344 344 344 358

### SIDE VIEW

-38"



### CROSS SECTION OF THRESHOLD



### TECHNICAL INFORMATION

OD 38" × 38" × 78"

ID 36" × 36" center point

LOAD FACTOR 1.06

HANDED BY Valve Wall



### FRAMING DIMENSIONS

**A** 38.25" **B** 19.125" **C** 38" **D** 6"

### **ADDITIONAL CODES**

BOCA, NAHB, UPC, Southern Building Code