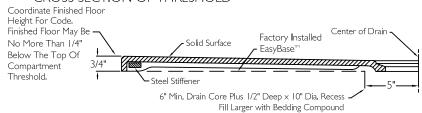

## CD Technical Data Sheet

# ACCESSIBLE SSS3838BF .75

NOTE: For ADA/ANSI compliance, pressure balancing mixing valve, hand-held shower with slide bar, vacuum breaker and 60" hose must be installed per ADA/ANSI guidelines.

# Curtain Rod Curtain Rod Grab Bar Soap Dish Grab Bar Fold Up Seat 453 8 393 44 344 344 344 344 358

### SIDE VIEW

-38"



### CROSS SECTION OF THRESHOLD



### TECHNICAL INFORMATION

OD 38" × 38" × 78"

ID 36" × 36" center point

LOAD FACTOR 1.06

HANDED BY Valve Wall



### FRAMING DIMENSIONS

**A** 38.25" **B** 19.125" **C** 38" **D** 6"

### **ADDITIONAL CODES**

BOCA, NAHB, UPC, Southern Building Code